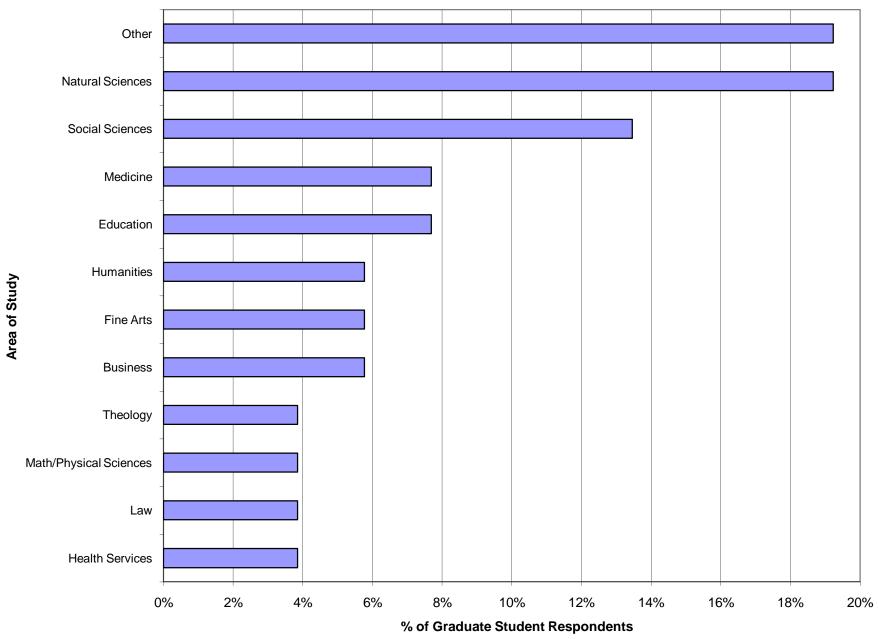

### Areas of Graduate Study

Other: Accountancy, Chinese language, Culinary Arts, Exercise Sports Science, Latin American Studies, Library & Information Science, Medieval Studies, Nursing, Publishing, Sport Management

# Graduate School by Area of Study

| Area of Study               | Graduate School                                 | Degree |
|-----------------------------|-------------------------------------------------|--------|
| Accountancy                 | Case Western Reserve                            | MAcc   |
| Accountancy                 | University of Cincinnati                        | MS     |
| Business                    | South University                                | MBA    |
| Business                    | University of Dayton                            | MBA    |
| Business                    | University of Phoenix                           | MBA    |
| Computer Science            | University of Utah                              | PhD    |
| Education                   | Mt. Vernon University                           | MEd    |
| Education                   | Muskingum College                               | MA     |
| Education                   | Otterbein College                               | MA     |
| Exercise & Sports Science   | Smith College                                   | MS     |
| Fine Arts                   | New England Conservatory                        | MFA    |
| Fine Arts                   | University of Akron                             | MA     |
| Fine Arts                   | University of Massachusetts at Amherst Boston   | MFA    |
| Health Services             | Marquette University                            | MA     |
| Humanities                  | Boston College                                  | MA     |
| Humanities                  | University of Cincinnati                        | MA     |
| Latin American Studies      | University of New Mexico                        | MA     |
| Law / International Studies | Denver University                               | JD/MA  |
| Law                         | The Ohio State University Moritz College of Law | JD     |
| Library & Info Science      | Indiana University                              | MLIS   |
| Math/Physical Sciences      | Lehigh University                               | PhD    |
| Medicine                    | Life University                                 | DC     |
| Medicine                    | Ohio University                                 | D.O.   |
| Medicine                    | The Ohio State University                       | DVM    |
| Medicine                    | The Ohio State University                       | PhD    |
| Medicine                    | Vanderbilt University Medical School            | MD     |
| Medieval Studies            | Fordham University                              | MA     |

| Natural Sciences              | Baylor College of Medicine                    | PhD         |
|-------------------------------|-----------------------------------------------|-------------|
| Natural Sciences              | George Washington University                  | PhD         |
| Natural Sciences              | Miami University                              | PhD         |
| Natural Sciences              | The Ohio State University                     | MS          |
| Natural Sciences              | The Ohio State University                     | PhD         |
| Natural Sciences              | Tufts Medical School                          | MS          |
| Natural Sciences              | University of Rochester Medical Center        | PhD         |
| Natural Sciences              | University of Washington- St. Louis           | PhD         |
| Natural Sciences              | Washington University                         | PhD         |
| Natural Sciences              | Wright State University                       | MS          |
| Natural Sciences              | Yale                                          | PhD         |
| Nursing                       | The Ohio State University                     | MSN         |
| Public Health (International) | Boston University                             | MPH         |
| Publishing                    | Pace University                               | MS          |
| Social Sciences               | Cleveland State University                    | MS & Psy.S. |
| Social Sciences               | Cornell University                            | PhD         |
| Social Sciences               | John Carroll University                       | MA          |
| Social Sciences               | NCSU                                          | PhD         |
| Social Sciences               | San Francisco State University                | MA          |
| Social Sciences               | The Chicago School of Professional Psychology | Psy.D.      |
| Social Sciences               | University of Amsterdam                       | MA          |
| Social Sciences               | University of Nebraska-Lincoln                | PhD         |
| Sports Management             | The Ohio State University                     | MA          |
| Theology                      | Methodist Theological School of Ohio          | MDiv        |
| Theology                      | Yale University                               | MDiv        |
|                               |                                               |             |