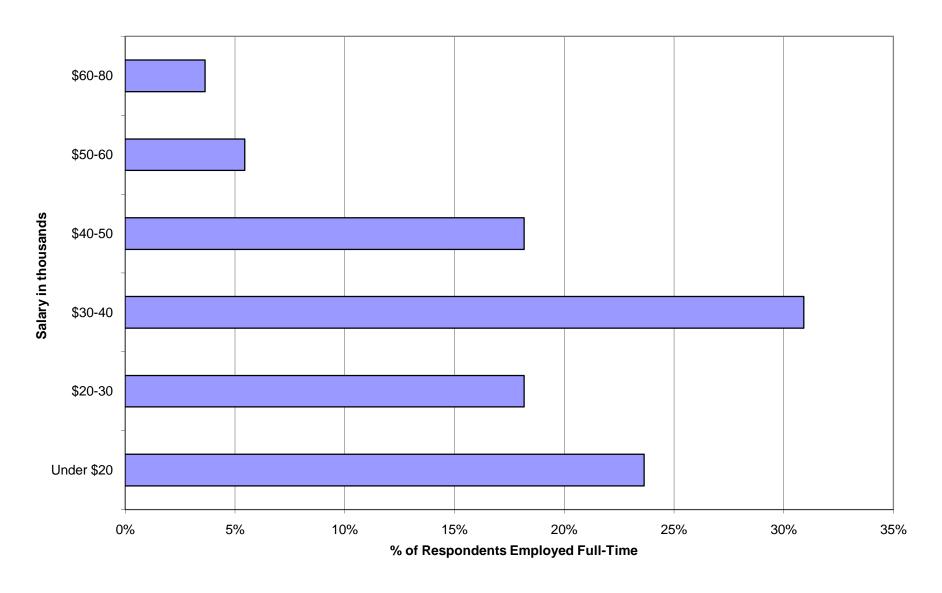

ely hope that you find the results of this survey interesting and informative.

Sincerely,

Leslie J. Delerme, M.S.Ed, NCC Director

Nancy A. Westfield, M.A. Assistant Director

# A COMPARISON Summary Statistics for the Classes of 2008, 2007, and 2006

|      | Employed                           |     | Grad School & Employed | Other      |
|------|------------------------------------|-----|------------------------|------------|
| 2008 | 59%<br>(66% in field of<br>choice) | 28% | 6%                     | <b>7</b> % |
| 2007 | 71%<br>(86% in field of<br>choice) | 20% | 5%                     | 4%         |
| 2006 | 68%<br>(82% in field of<br>choice) | 23% | 5%                     | 4%         |



### Respondents Employed by Type of Employer



### Starting Salaries - Full-Time Employment



### Cumulative Percentage of Respondents Employed Over Time



### Degrees Sought in Graduate Studies or Other Further Education



Other: Culinary Arts, D.C., D.O., DVM, J.D., MAcc, MA/JD, MA/PsyS., M.D., MFA, MLIS, MPH, MSN, PsyD.

### Areas of Graduate Study



Other: Accountancy, Chinese language, Culinary Arts, Exercise Sports Science, Latin American Studies, Library & Information Science, Medieval Studies, Nursing, Publishing, Sport Management

### **Employment by Major**

| Major 1                     | Major 2           | Name of Employing Organization            | Job Title                 |
|-----------------------------|-------------------|-------------------------------------------|---------------------------|
|                             |                   | Standard Texil