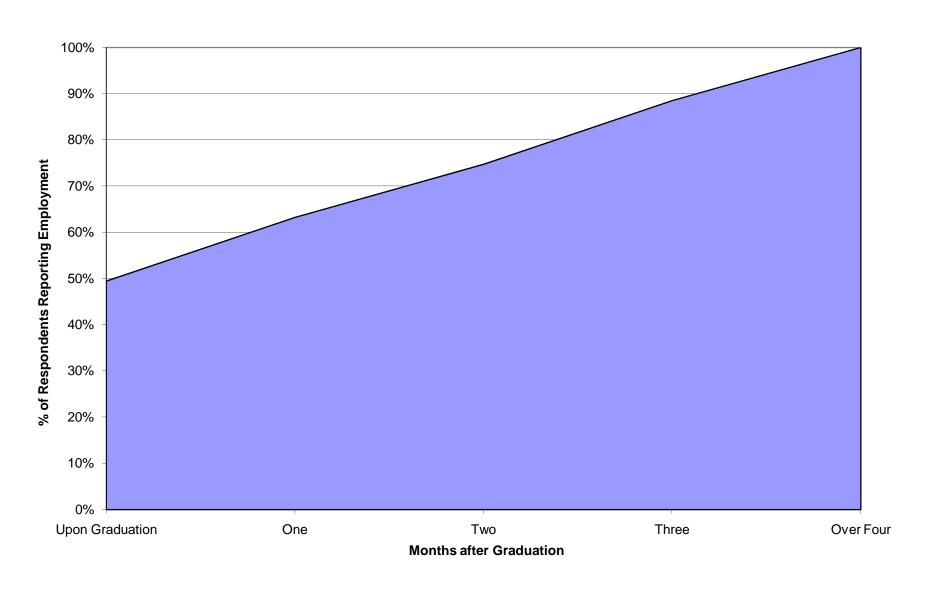

nd informative.

Sincerely,

Leslie J. Delerme, M.S.Ed, NCC Director

Nancy A. Westfield, M.A. Assistant Director

# A COMPARISON Summary Statistics for the Classes of 2008, 2007, and 2006

|      | Employed                           |     | Grad School & Employed | Other      |
|------|------------------------------------|-----|------------------------|------------|
| 2008 | 59%<br>(66% in field of<br>choice) | 28% | 6%                     | <b>7</b> % |
| 2007 | 71%<br>(86% in field of<br>choice) | 20% | 5%                     | 4%         |
| 2006 | 68%<br>(82% in field of<br>choice) | 23% | 5%                     | 4%         |



### Respondents Employed by Type of Employer



### Starting Salaries - Full-Time Employment



### Cumulative Percentage of Respondents Employed Over Time



### Degrees Sought in Graduate Studies or Other Further Education



Other: Culinary Arts, D.C., D.O., DVM, J.D., MAcc, MA/JD, MA/PsyS., M.D., MFA, MLIS, MPH, MSN, PsyD.

### Areas of Graduate Study



Other: Accountancy, Chinese language, Culinary Arts, Exercise Sports Science, Latin American Studies, Library & Information Science, Medieval Studies, Nursing, Publishing, Sport Management

### **Employment by Major**

| Major 1                     | Major 2           | Name of Employing Organization            | Job Title                 |
|-----------------------------|-------------------|-------------------------------------------|---------------------------|
|                             |                   | Standard Texile                           | Management Consultant     |
|