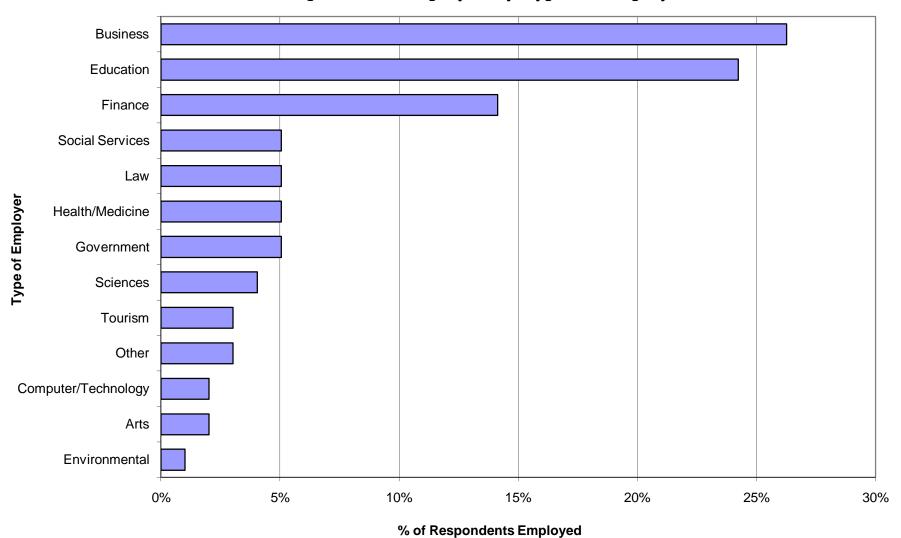

r any other report cannot be provided. We sincerely hope that you find the results of this survey interesting and informative.

Sincerely,

Leslie J. Delerme, M.S.Ed, NCC Director

Nancy A. Westfield, M.A. Assistant Director

# A COMPARISON Summary Statistics for the Classes of 2008, 2007, and 2006

|      | Employed                           |     | Grad School & Employed | Other      |
|------|------------------------------------|-----|------------------------|------------|
| 2008 | 59%<br>(66% in field of<br>choice) | 28% | 6%                     | <b>7</b> % |
| 2007 | 71%<br>(86% in field of<br>choice) | 20% | 5%                     | 4%         |
| 2006 | 68%<br>(82% in field of<br>choice) | 23% | 5%                     | 4%         |



### Respondents Employed by Type of Employer



### Starting Salaries - Full-Time Employment



### Cumulative Percentage of Respondents Employed Over Time



### Degrees Sought in Graduate Studies or Other Further Education



Other: Culinary Arts, D.C., D.O., DVM, J.D., MAcc, MA/JD, MA/PsyS., M.D., MFA, MLIS, MPH, MSN, PsyD.

### Areas of Graduate Study



Other: Accountancy, Chinese language, Culinary Arts, Exercise Sports Science, Latin American Studies, Library & Information Science, Medieval Studies, Nursing, Publishing, Sport Management

### **Employment by Major**

| Major 1                     | Major 2           | Name of Employing Organization            | Job Title                 |
|-----------------------------|-------------------|-------------------------------------------|---------------------------|
|