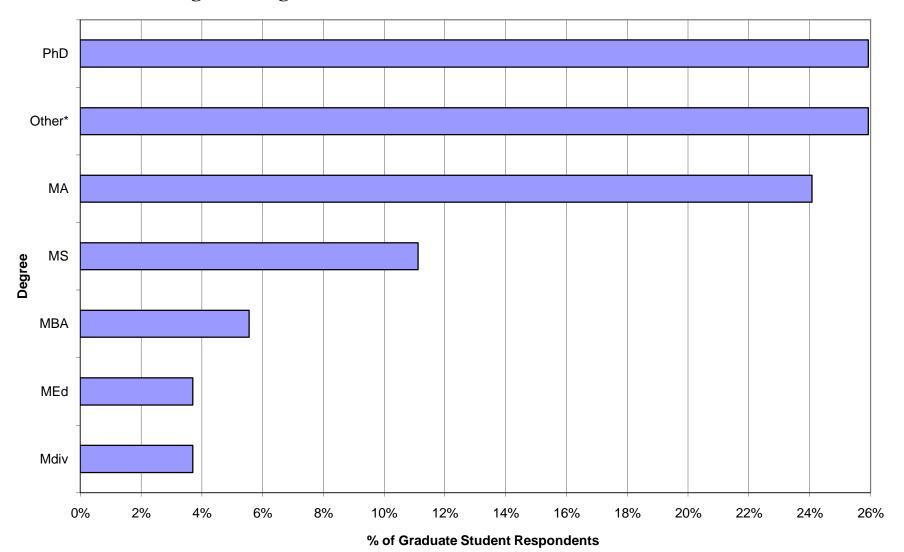

### Degrees Sought in Graduate Studies or Other Further Education

Other: Culinary Arts, D.C., D.O., DVM, J.D., MAcc, MA/JD, MA/PsyS., M.D., MFA, MLIS, MPH, MSN, PsyD.