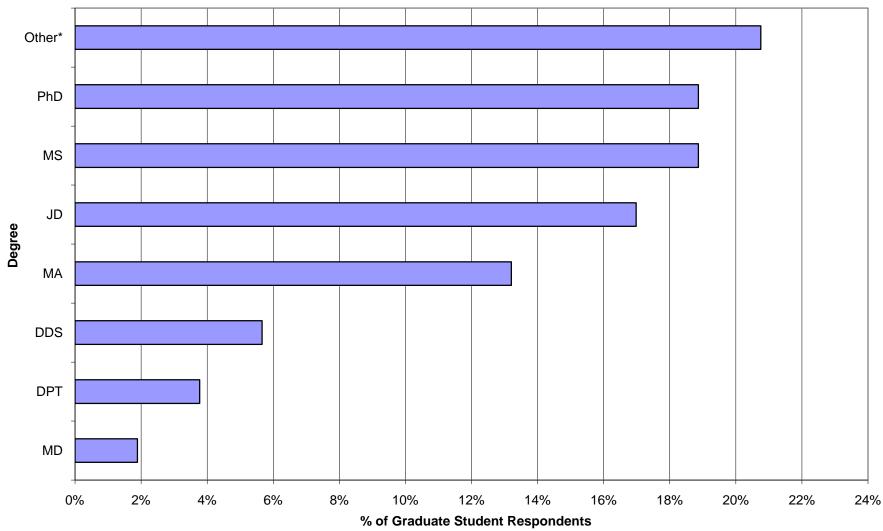

### Degrees Sought in Graduate Studies or Other Further Education

Other: Cert. in Museum Studies, DVM, Ed.S., MAE, MD/JD, MFA, MLIS, MPH-VPH, PharmD, State Cert, Teaching Cert.