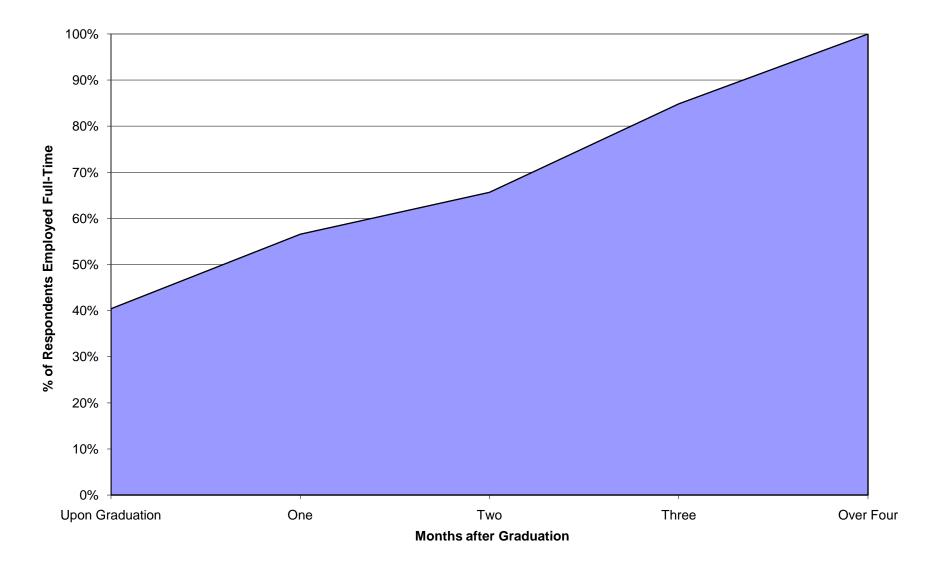

Current status of the Class of 2007 is as follows:

71% report being employed full-time

- 20% report being enrolled in a full-time graduate/professional school program
- 5% report being employed in addition to being enrolled in a
  - graduate/professional school program