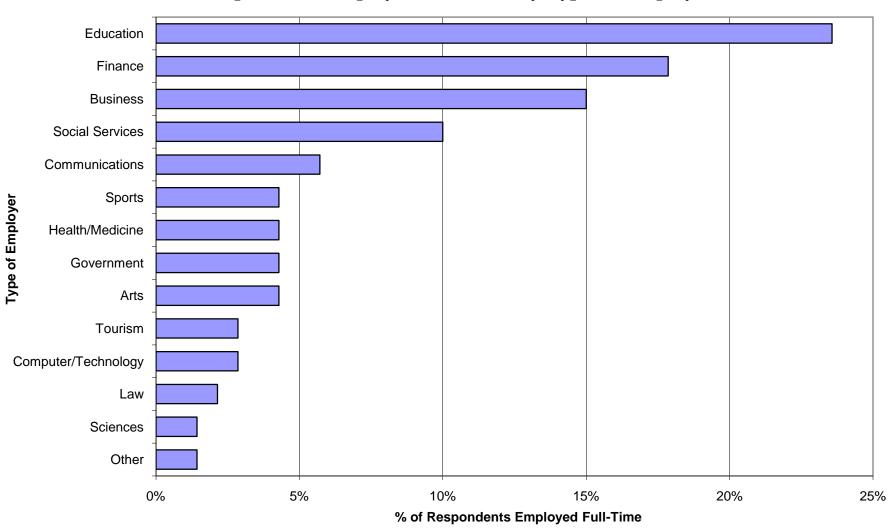

### Respondents Employed Full-Time by Type of Employer

Other: Environmental, Governess

## **Full-time Employment by Employer Type**

#### Type of Employer

**Business** 