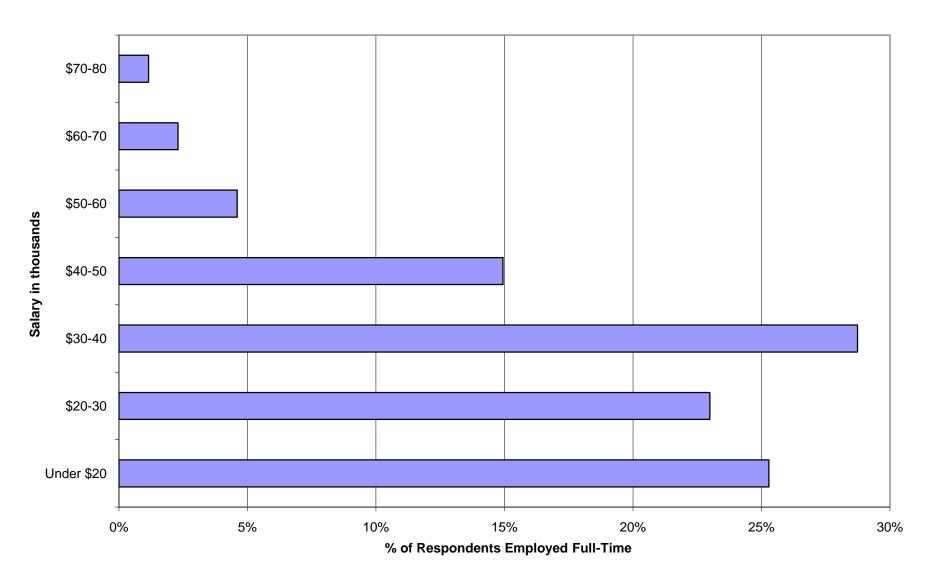

asses of 2007, 2006, and 2005

|      |                             | Grad   | Grad School |       |
|------|-----------------------------|--------|-------------|-------|
|      | Employed                    | School | & Employed  | Other |
| 2007 | 71%                         | 20%    | 5%          | 4%    |
|      | (86% in field of<br>choice) |        |             |       |
| 2006 | 68%                         | 23%    | 5%          | 4%    |
|      | (82% in field of<br>choice) |        |             |       |
| 2005 | 57%                         | 25%    | 16%         | 1%    |
|      | (82% in field of<br>choice) |        |             |       |





### Respondents Employed Full-Time by Type of Employer

Other: Environmental, Governess

## Starting Salaries - Full-Time Employment







### Degrees Sought in Graduate Studies or Other Further Education

Other: Cert. in Museum Studies, DVM, Ed.S., MAE, MD/JD, MFA, MLIS, MPH-VPH, PharmD, State Cert, Teaching Cert.



#### Areas of Graduate Study or Other Further Education

Other: Applied Economics, Computer Science, International Development, Library Science, Medical Law, Pharmacy, Physical Therapy, Theology, Veterinary Science

# **Full-time Employment by Major**

| Major 1                    | Major 2                        | Name of Employing Organization                     | Job Title                    |
|----------------------------|--------------------------------|----------------------------------------------------|------------------------------|
| Accounting                 |                                |