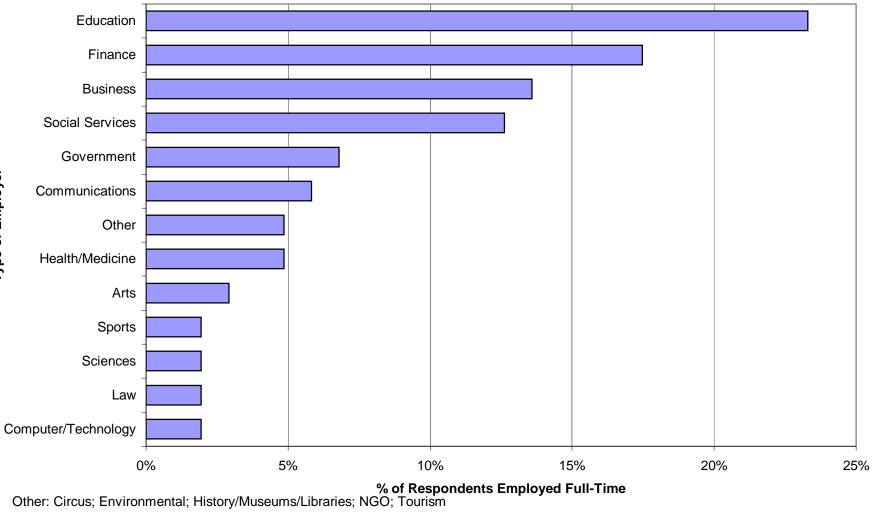

the results of this survey interesting and informative.

Sincerely,

Tom Vecchione, Ph.D. Director

Nancy A. Westfield, M.A. Assistant Director

### A COMPARISON:

Summary Statistics for the Classes of 2006, 2005, and 2004

|      | Employed                                  | Grad School | Grad School<br>& Employed | Other |
|------|-------------------------------------------|-------------|---------------------------|-------|
| 2006 | <b>68%</b><br>(82% in field<br>of choice) | 23%         | 5%                        | 4%    |
| 2005 | <b>57%</b><br>(82% in field<br>of choice) | 25%         | 16%                       | 1%    |
| 2004 | <b>66%</b><br>(79% in field<br>of choice) | 17%         | 18%                       | .006% |



**Respondents Employed Full-Time by Type of Employer** 



Type of Employer

#### Starting Salaries - Full-Time Employment





#### Cumulative Percentage of Respondents Employed Over Time

# 2006 Full-time Employment by Major

| Major 1                      | Major 2                      | Name of Employing Organization                    | Job Title                             |
|------------------------------|------------------------------|---------------------------------------------------|---------------------------------------|
| Accounting                   |                              | Cardinal Health, Inc.                             | Financial Development Program Analyst |
|                              |                              | Defense Finance and Accounting Services           | Entry Level Professional Accountant   |
|