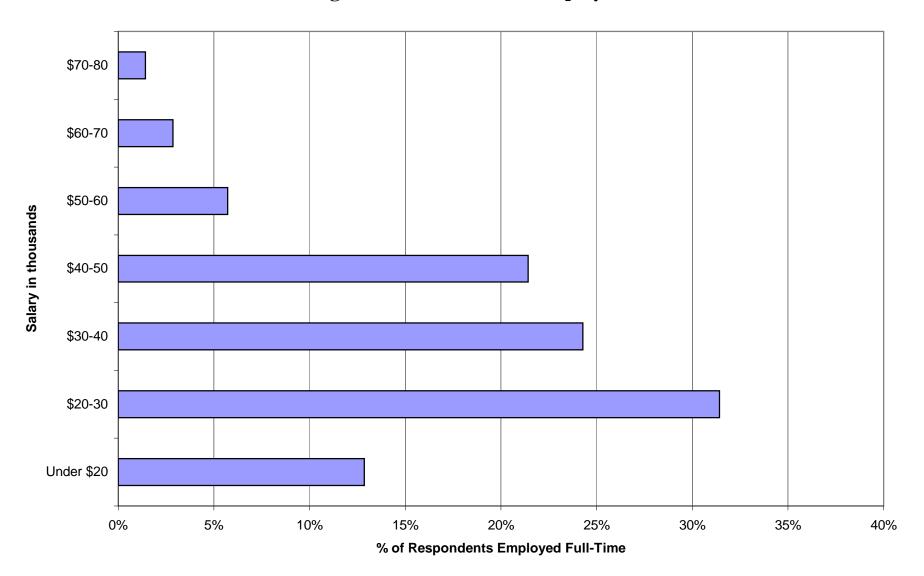

,

Tom Vecchione, Ph.D. Director

Nancy A. Westfield, M.A. Assistant Director

### A COMPARISON:

Summary Statistics for the Classes of 2006, 2005, and 2004

|      | Employed                                  | Grad School | Grad School<br>& Employed | Other |
|------|-------------------------------------------|-------------|---------------------------|-------|
| 2006 | <b>68%</b><br>(82% in field<br>of choice) | 23%         | 5%                        | 4%    |
| 2005 | <b>57%</b><br>(82% in field<br>of choice) | 25%         | 16%                       | 1%    |
| 2004 | <b>66%</b><br>(79% in field<br>of choice) | 17%         | 18%                       | .006% |



**Respondents Employed Full-Time by Type of Employer** 



Type of Employer

#### Starting Salaries - Full-Time Employment





#### Cumulative Percentage of Respondents Employed Over Time

# 2006 Full-time Employment by Major

| Major 1                      | Major 2                      | Name of Employing Organization                    | Job Title                             |
|------------------------------|------------------------------|---------------------------------------------------|---------------------------------------|
| Accounting                   |                              | Cardinal Health, Inc.                             | Financial Development Program Analyst |
|                              |                              | Defense Finance and Accounting Services           | Entry Level Professional Accountant   |
|                              |                              | Ernst an