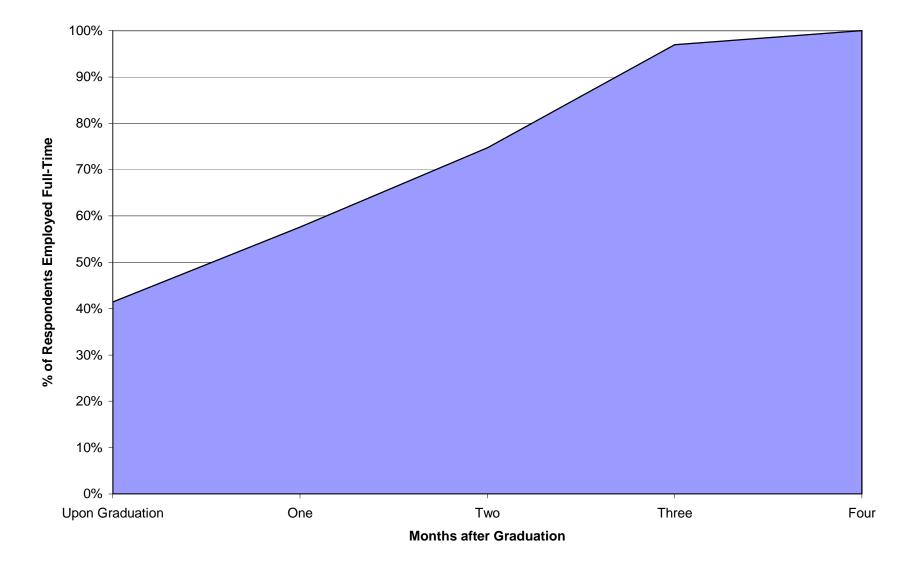

Tom Vecchione, Ph.D. Director

Nancy A. Westfield, M.A. Assistant Director

### A COMPARISON:

Summary Statistics for the Classes of 2006, 2005, and 2004

|      | Employed                                  | Grad School | Grad School<br>& Employed | Other |
|------|-------------------------------------------|-------------|---------------------------|-------|
| 2006 | <b>68%</b><br>(82% in field<br>of choice) | 23%         | 5%                        | 4%    |
| 2005 | <b>57%</b><br>(82% in field<br>of choice) | 25%         | 16%                       | 1%    |
| 2004 | <b>66%</b><br>(79% in field<br>of choice) | 17%         | 18%                       | .006% |



**Respondents Employed Full-Time by Type of Employer** 



Type of Employer

#### Starting Salaries - Full-Time Employment





#### Cumulative Percentage of Respondents Employed Over Time

# 2006 Full-time Employment by Major

| Major 1                      | Major 2                      | Name of Employing Organization                    | Job Title                             |
|------------------------------|------------------------------|---------------------------------------------------|---------------------------------------|
| Accounting                   |                              | Cardinal Health, Inc.                             | Financial Development Program Analyst |
|                              |                              | Defense Finance and Accounting Services           | Entry Level Professional Accountant   |
|                              |                              | Ernst and