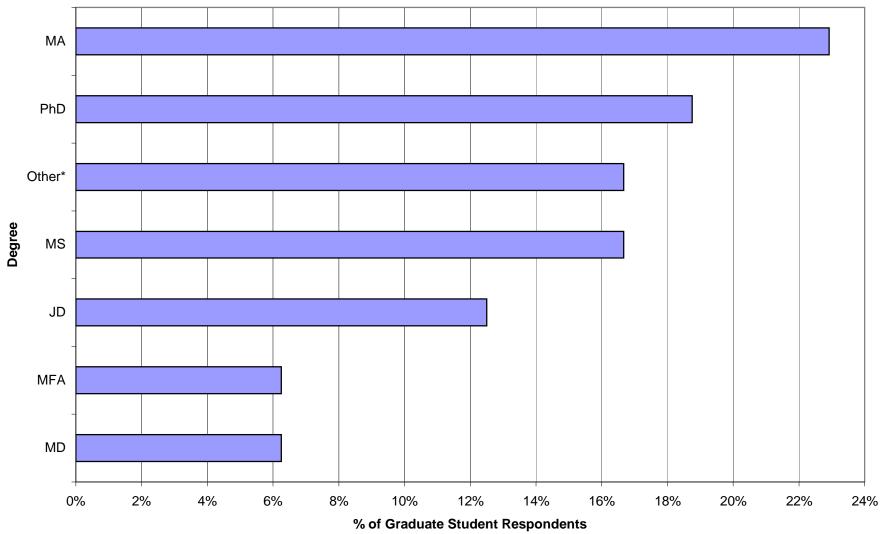

#### **Degrees Sought in Graduate Studies**

Other: BM; DDS; DPT; EdS; MBA; MBA/JD; M.Eng. In Applied Mathematics; non-degree