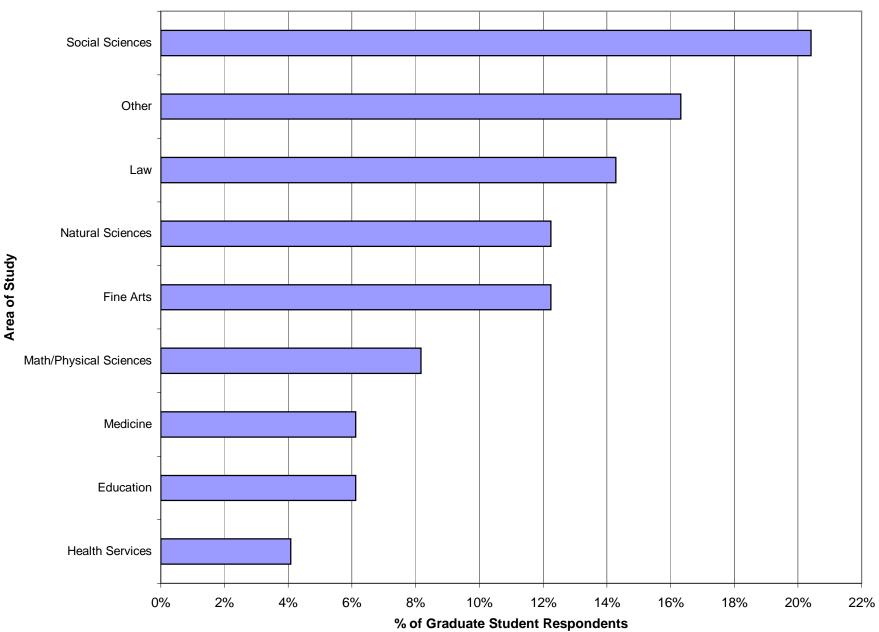

#### Areas of Graduate Study

Other: Accounting; Business; Dentistry; Humanities; Forensic Psychology; Nursing; Occupational/Physical Therapy; Physical Therapy

# 2006 Graduate/Professional School by Area of Study

| Area of Study       | Graduate School                   | Degree                   |
|---------------------|-----------------------------------|--------------------------|
| Accounting          | University of Southern California | MS                       |
|                     | University of Cincinnati          |                          |
| Business            | Cleveland State University        | MBA                      |
| Dentistry           | University of Michigan            | DDS                      |
| Education           | Kent State University             | EdS                      |
|                     | Walsh University                  | MA                       |
|                     | Towson University                 | CAS in school psychology |
| Fine Arts           | Case Western Reserve University   | MA                       |
|                     | Colorado State University         | MFA                      |
|                     | Ohio State University             | non-degree               |
|                     | Ohio University                   | BM                       |
|                     | University of Massachusetts       | MFA                      |
|                     | University of Southern California | MFA                      |
| Forensic Psychology | Argosy University                 | MA                       |
| Health Services     | Emerson College                   | MA                       |
|                     | Ohio State University             | MA                       |
| Humanities          | Iowa State University             | MA                       |
| Law                 | Catholic University               | JD                       |
|                     | Howard University                 | JD                       |

| Area of Study          | Graduate School                          | Degree                         |
|------------------------|------------------------------------------|--------------------------------|
| Law                    | Illinois Institute of Tech./Chicago Kent | JD                             |
|                        | Ohio Northern University                 | JD                             |
|                        | Ohio State University                    | JD                             |
|                        | University of Dayton                     | JD                             |
| Law/Business           | Ohio State University                    | Joint JD/MBA                   |
| Math/Physical Sciences | Cornell University                       | M. Eng. in Applied Mathematics |
|                        | Georgia Tech                             | PhD                            |
|                        | University of California                 | PhD                            |
|                        | University of Iowa                       | MS                             |
| Medicine               | Case Western Reserve University          | MD                             |
|                        | Med School in Poland                     | MD                             |
|                        | Ohio State University                    | MD                             |
| Natural Sciences       | Bowling Green State University           | MS                             |
|                        | Case Western Reserve University          | MS                             |
|                        | College of William and Mary              | MS                             |
|                        | University of Cincinnati                 | MS                             |
|                        | University of Illinois at Urbana         | MS                             |
|                        | University of Utah                       | PhD                            |

| Area of Study                     | Graduate School             | Degree      |
|-----------------------------------|-----------------------------|-------------|
| Nursing                           | Duquesne University         |             |
| Occupational and Physical Therapy | University of St. Augustine | MOT and DPT |
| Social Sciences                   |                             | MA          |
|                                   | American University         | PhD         |
|                                   | Ball State University       | PhD         |
|                                   | John Carroll University     | MA          |
|                                   | London School of Economics  | MS          |
|                                   | Miami Univ. of Ohio         | MA          |
|                                   | Ohio State University       | MA          |
|                                   | Ohio State University       | PhD         |
|                                   | University of Chicago       | PhD         |
|                                   | University of Chicago       | PhD         |
| Virology                          | University of Wisconsin     | PhD         |