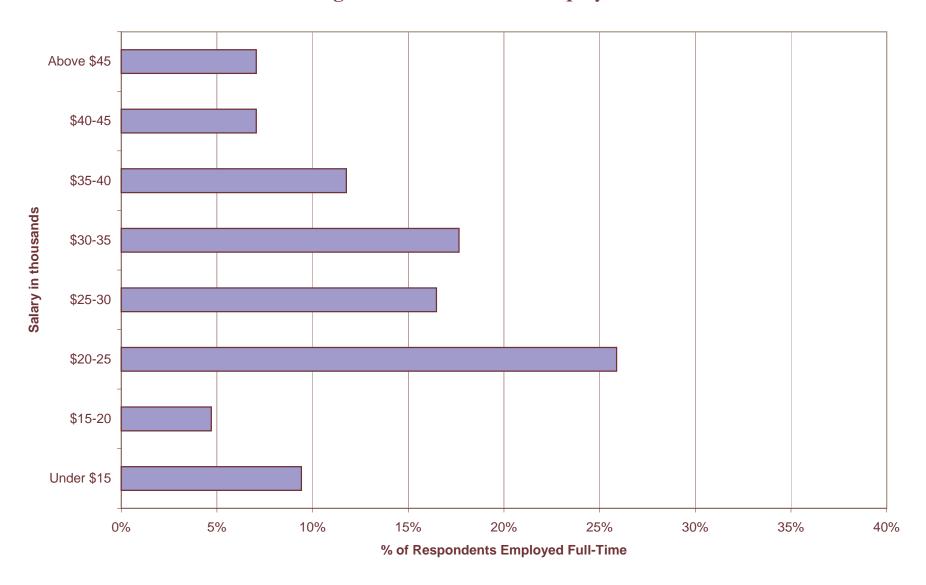

he results of this survey interesting and informative.

Sincerely,

Tom Vecchione, Ph.D. Director

Nancy A. Westfield, M.A. Assistant Director

#### A COMPARISON:

# Summary Statistics for the Classes of 2004, 2003, and 2002

|      | Employed                           | Grad School | Grad School & Employed | Other |
|------|------------------------------------|-------------|------------------------|-------|
| 2004 | 65%<br>(86% in field<br>of choice) | 17%         | 18%                    | .006% |
| 2003 | 63%<br>(82% in field<br>of choice) | 20%         | 12%                    | 5%    |
| 2002 | 67%<br>(79% in field<br>of choice) | 21%         | 11%                    | 1%    |



#### Respondents Employed Full-Time by Type of Employer



#### Starting Salaries - Full-Time Employment



#### Cumulative Percentage of Respondents Employed Over Time



### Degrees Sought in Graduate Studies



#### Areas of Graduate Study



# 2004 Full-time Employment by Employer Type

| Type of Employer | Name of Employing Organization           | Job Title                                          |
|------------------|------------------------------------------|----------------------------------------------------|
| Arts             | Missoula Children's Theater              | Tour Actor/Director                                |
|                  | Square and Level Northwest               | Personal Assistant to Owner                        |
|                  | Virginia Arts Festival                   | Roper Theatre Assistant Technical Director         |
| Business         | AC Niels