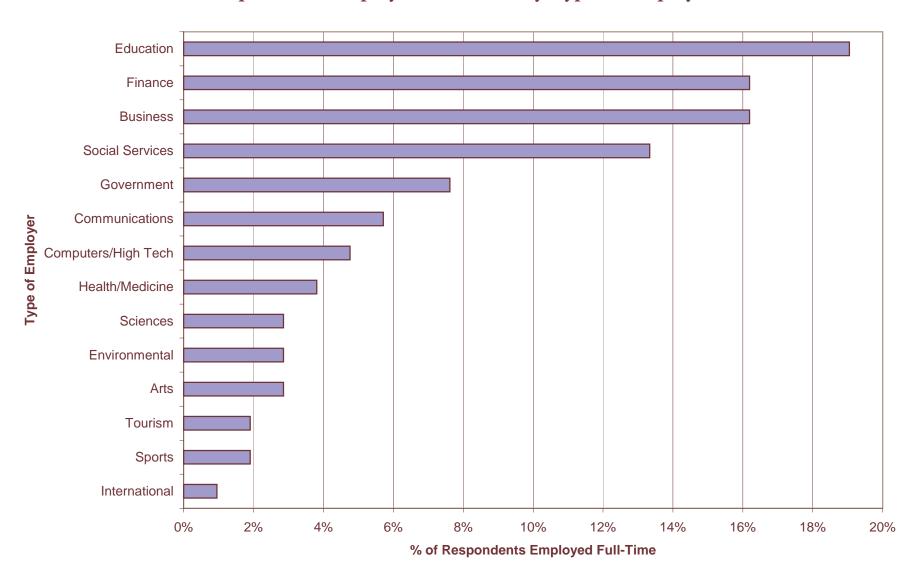

ot be provided. We sincerely hope that you find the results of this survey interesting and informative.

Sincerely,

Tom Vecchione, Ph.D. Director

Nancy A. Westfield, M.A. Assistant Director

#### A COMPARISON:

# Summary Statistics for the Classes of 2004, 2003, and 2002

|      | Employed                           | Grad School | Grad School & Employed | Other |
|------|------------------------------------|-------------|------------------------|-------|
| 2004 | 65%<br>(86% in field<br>of choice) | 17%         | 18%                    | .006% |
| 2003 | 63%<br>(82% in field<br>of choice) | 20%         | 12%                    | 5%    |
| 2002 | 67%<br>(79% in field<br>of choice) | 21%         | 11%                    | 1%    |



#### Respondents Employed Full-Time by Type of Employer



#### Starting Salaries - Full-Time Employment



#### Cumulative Percentage of Respondents Employed Over Time



### Degrees Sought in Graduate Studies



#### Areas of Graduate Study



# 2004 Full-time Employment by Employer Type

| Type of Employer | Name of Employing Organization           | Job Title                                          |
|------------------|------------------------------------------|----------------------------------------------------|
| Arts             | Missoula Children's Theater              | Tour Actor/Director                                |
|                  | Square and Level Northwest               | Personal Assistant to Owner                        |
|                  | Virginia Arts Festival                   | Roper Theatre Assistant Technical