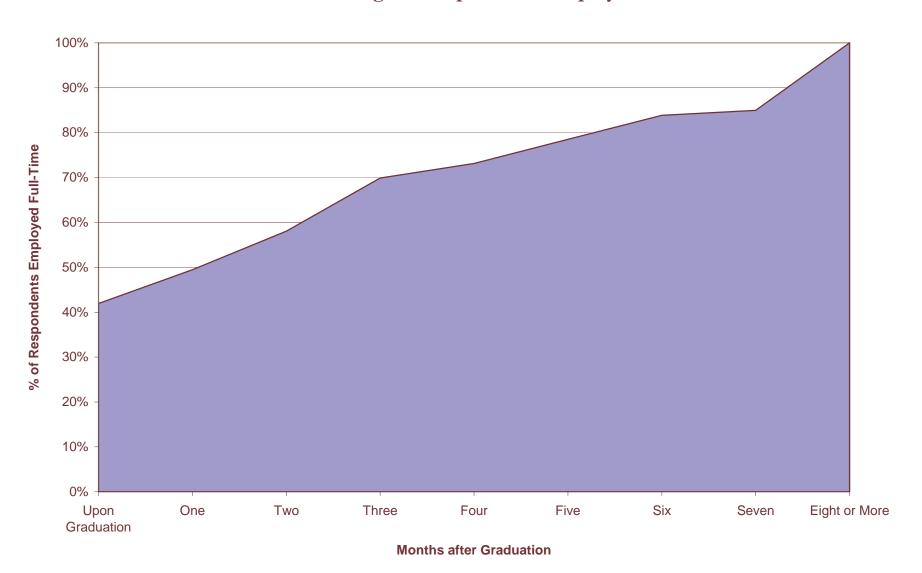

y,

Tom Vecchione, Ph.D. Director

Nancy A. Westfield, M.A. Assistant Director

#### A COMPARISON:

# Summary Statistics for the Classes of 2004, 2003, and 2002

|      | Employed                           | Grad School | Grad School & Employed | Other |
|------|------------------------------------|-------------|------------------------|-------|
| 2004 | 65%<br>(86% in field<br>of choice) | 17%         | 18%                    | .006% |
| 2003 | 63%<br>(82% in field<br>of choice) | 20%         | 12%                    | 5%    |
| 2002 | 67%<br>(79% in field<br>of choice) | 21%         | 11%                    | 1%    |



#### Respondents Employed Full-Time by Type of Employer



#### Starting Salaries - Full-Time Employment



#### Cumulative Percentage of Respondents Employed Over Time



### Degrees Sought in Graduate Studies



#### Areas of Graduate Study



# 2004 Full-time Employment by Employer Type

| Type of Employer | Name of Employing Organization           | Job Title                                          |
|------------------|------------------------------------------|----------------------------------------------------|
| Arts             | Missoula Children's Theater              | Tour Actor/Director                                |
|                  | Square and Level Northwest               | Personal Assistant to Owner                        |
|                  | Virginia Arts Festival                   | Roper Theatre Assistant Technical Director         |
| Business         | AC Nielsen                               | Programmer