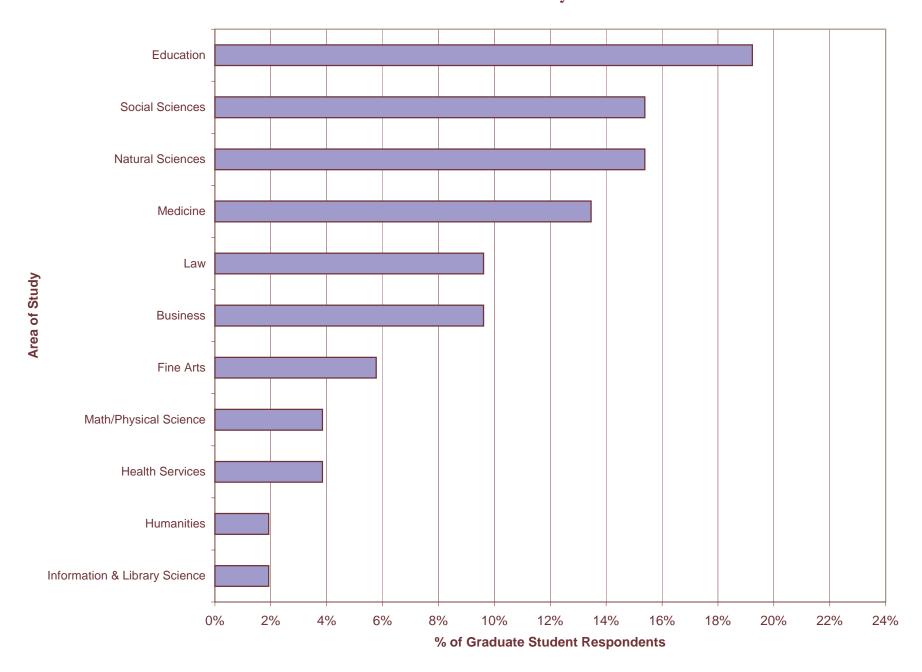

#### Areas of Graduate Study

# 2004 Graduate/Professional School by Major

| Major 1                     | Major 2                      | Graduate School                                | Area of Study                 |
|-----------------------------|------------------------------|------------------------------------------------|-------------------------------|
| <b>Botany-Microbiology</b>  |                              | Case Western Reserve University                | Health Services               |
|                             |                              | West Virginia University                       | Natural Sciences              |
| <b>Botany-Microbiology</b>  | Genetics                     | McMaster University                            | Natural Sciences              |
|                             |                              | Purdue University                              | Social Sciences               |
| Chemistry                   |                              | Rosalid Franklin Univ. of Medicine and Science | Medicine                      |
|                             |                              | Ohio State University                          | Math/Physical Sciences        |
| Chemistry                   | Pre-Medicine                 | Wright State University                        | Medicine                      |
| Computer Science            |                              | Geneva College                                 | Education                     |
| <b>Economics Management</b> |                              | Cornell Univesity                              | Business                      |
|                             |                              | Heidelberg College                             | Business                      |
|                             |                              | University of Vermont                          | Medicine                      |
| <b>Economics Management</b> | Psychology                   | Tepper School of Business at Carnegie Mellon   | Business                      |
| Education                   | History                      | College of Mt. St. Joseph                      | Education                     |
| English                     |                              | University of Toledo                           | Fine Arts                     |
|                             |                              | Lesley University                              | Education                     |
|                             |                              | London Film School                             | Fine Arts                     |
| English                     | Women's Studies              | The University of Akron School of Law          | Law                           |
| Genetics                    |                              | Emory University                               | Natural Sciences              |
| Genetics                    | Psychology                   | State University of New York at Stony Brook    | Social Sciences               |
| Geography                   | Urban Studies                | Syracuse University                            | Social Sciences               |
| Geology                     | <b>Environmental Studies</b> | University of California at Merced             | Math/Physical Sciences        |
| <b>Humanities-Classics</b>  |                              | Kent State University                          | Information & Library Science |
| Music Performance           |                              | New York University                            | Fine Arts                     |
| Physical Education          |                              | California Univ. of PA                         | Health Services               |
| Politics and Government     |                              | Cornell Law School                             | Law                           |
|                             |                              |                                                |                               |

| Major 1                 | Major 2                    | Graduate School                             | Area of Study    |
|-------------------------|----------------------------|---------------------------------------------|------------------|
| Politics and Government |                            | Ohio State University                       | Social Sciences  |
|                         |                            | University of Toledo                        | Law              |
|                         |                            | Ohio State University Moritz College of Law | Law              |
| Pre-Medicine            | Neuroscience               | Indiana University                          | Medicine         |
| Psychology              |                            | Ashland University                          | Business         |
|                         |                            | Claremont Graduate University               | Social Sciences  |
|                         |                            | Loyola College in Maryland                  | Education        |
|                         |                            | Ohio State University                       | Social Sciences  |
|                         |                            | University of Cincinnati                    | Social Sciences  |
|                         |                            | University of South Carolina                | Education        |
|                         |                            | Wheeling Jesuit University                  | Business         |
|                         |                            | Willamette University                       | Law              |
| Psychology              | English                    | University of South Carolina                | Education        |
| Psychology              | German                     | Vanderbilt University                       | Education        |
| Psychology              | Self-Designed              | Ohio State University                       | Education        |
| Sociology/Anthropology  | Spanish                    | Arizona State University                    | Education        |
| Women's Studies         | Journalism                 | Ohio State University                       | Humanities       |
| Zoology                 |                            | Case Western Reserve University             | Medicine         |
|                         |                            | Geneva College                              | Education        |
|                         |                            | Mount Sinai School of Medicine              | Natural Sciences |
|                         |                            | University of Colorado at Boulder           | Natural Sciences |
|                         |                            | University of Northern Colorado             | Natural Sciences |
|                         |                            | Case Western Reserve University             | Medicine         |
| Zoology                 | <b>Botany-Microbiology</b> | Baylor College of Medicine                  | Natural Sciences |
| Zoology                 | Pre-Medicine               | Temple University                           | Medicine         |
| Zoology                 | Psychology                 | Oklahoma State University                   | Natural Sciences |
| Zoology                 | Sociology/Anthropology     | Southern Illinois University                | Social Sciences  |

# 2004 Graduate/Professional School by Area of Study

| Area of Study   | Graduate School                                                         | Degree |
|-----------------|-------------------------------------------------------------------------|--------|
| Business        | Ashland University                                                      | MBA    |
|                 | Cornell University                                                      | MBA    |
|                 | Heidelberg College                                                      | MBA    |
|                 | Tepper School of Business at Carnegie Mellon University                 | MBA    |
|                 | Wheeling Jesuit University                                              | MBA    |
| Education       | Arizona State University                                                | MEd    |
|                 | College of Mt. St. Joseph                                               | MEd    |
|                 | Geneva College                                                          | MA     |
|                 | Geneva College                                                          | MA     |
|                 | Lesley University                                                       | MA     |
|                 | Loyola College in Maryland                                              | MEd    |
|                 | The Ohio State University                                               | PhD    |
|                 | University of South Carolina                                            | MEd    |
|                 | University of South Carolina                                            | MEd    |
|                 | Vanderbilt University                                                   | MEd    |
| Fine Arts       | London Film School                                                      | MA     |
|                 | New York University                                                     | MMus   |
|                 | University of Toledo                                                    | MA     |
| Health Services | California University of PA and the National Academy of Sports Medicine | MS     |
|                 | Case Western Reserve University                                         | MPH    |
| Humanities      | The Ohio State University                                               | MA     |
| Law             | Cornell Law School                                                      | JD     |
|                 | Ohio State University Moritz College of Law                             | JD     |
|                 | The University of Akron School of Law                                   | JD     |
|                 | University of Toledo                                                    | JD     |

| Area of Study                  | Graduate School                                     | Degree      |
|--------------------------------|-----------------------------------------------------|-------------|
| Law                            | Willamette University                               | JD          |
| Math/Physical Sciences         | The Ohio State University                           | PhD         |
|                                | University of California at Merced                  | MS          |
| Medicine                       | Case Western Reserve University                     | MS          |
|                                | Case Western Reserve University                     | MS          |
|                                | Indiana University                                  | MD          |
|                                | Rosalid Franklin University of Medicine and Science | MD          |
|                                | Temple University                                   | MD          |
|                                | University of Vermont                               | Certificate |
|                                | Wright State University                             | MD          |
| Natural Sciences               | Baylor College of Medicine                          | PhD         |
|                                | Emory University                                    | PhD         |
|                                | McMaster University                                 | MS          |
|                                | Mount Sinai School of Medicine                      | PhD         |
|                                | Oklahoma State University                           | MA          |
|                                | University of Colorado at Boulder                   | MA          |
|                                | University of Northern Colorado                     | MS          |
|                                | West Virginia University                            | PhD         |
| Information & Library Sciences | Kent State University                               | MILS        |
| Social Sciences                | Claremont Graduate University                       | MS          |
|                                | Ohio State University                               | MSW         |
|                                | Purdue University                                   | MS          |
|                                | Southern Illinois University                        | MA          |
|                                | State University of New York at Stony Brook         | PhD         |
|                                | Syracuse University                                 | MA          |
|                                | The Ohio State University                           | MA          |
|                                | University of Cincinnati                            | MS          |