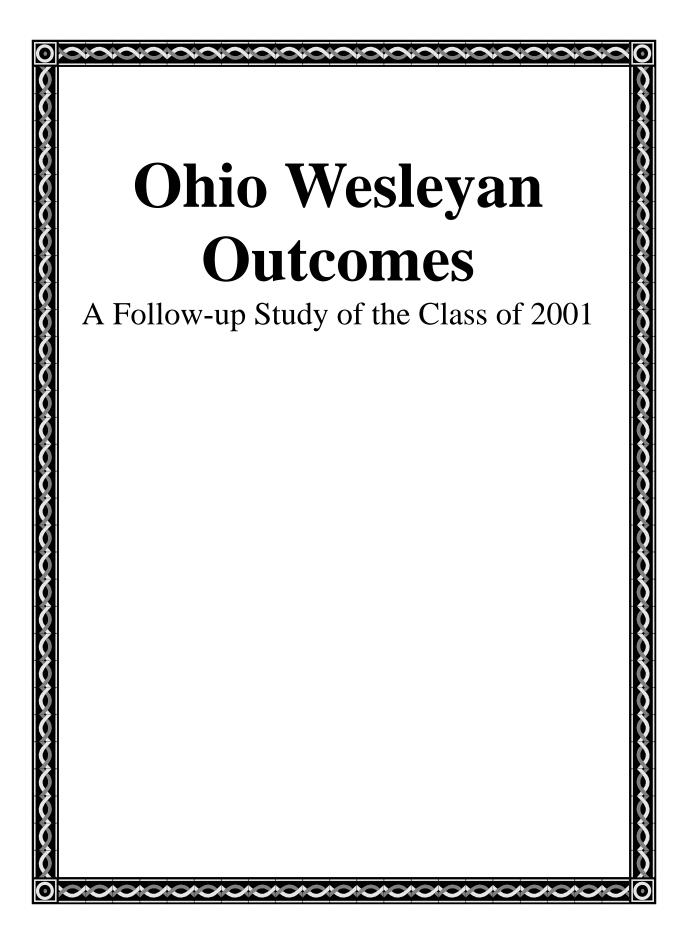

64% are currently employed 24% are enrolled in graduate school 10% are enrolled in graduate school and employed 2% are involved in other endeavors or were not employed at the time of the survey

Comparison data for the Class of 2000 is included within the report. If you have any questions or desire additional statistics about the Class of 2001, please contact Career Services at (740) 368-3152. We are able to sort information by any field listed within the questionnaire. I hope you find the results of this survey interesting and informative.

#### **CURRENT STATUS: CLASS OF 2001**