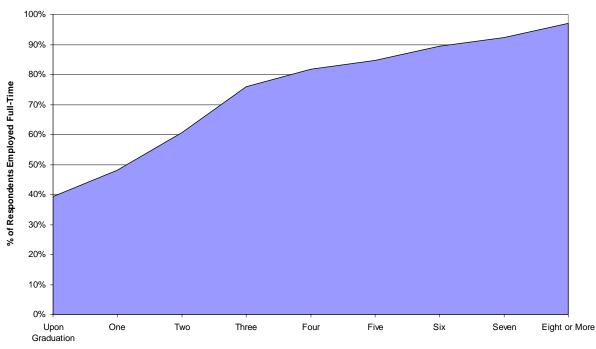

# STUDY OF THE CLASS OF 2001 GRADUATES EMPLOYED FULL-TIME

#### Starting Salaries - Full-Time Employment

Months after Graduation

Respondents Employed Full-Time by Type of Employer

% of Respondents Employed Full-Time

\*Employment Areas included in "Other" category: Computer/High Technology, Construction, Insurance, Marketing/Sales