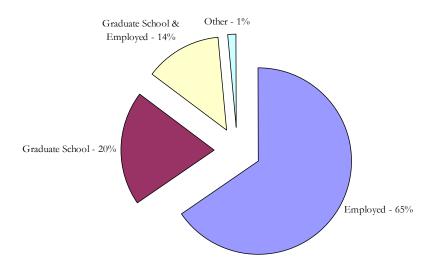

# STUDY OF THE CLASS OF 2001 GRADUATES EMPLOYED FULL-TIME

#### Starting Salaries - Full-Time Employment

Months after Graduation

Respondents Employed Full-Time by Type of Employer

% of Respondents Employed Full-Time

\*Employment Areas included in "Other" category: Computer/High Technology, Construction, Insurance, Marketing/Sales