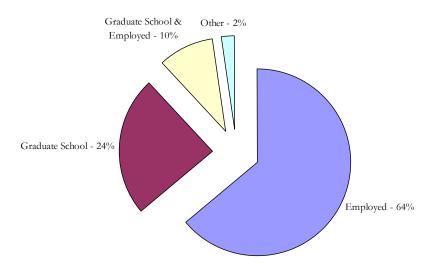

sue graduate studies in a diverse array of programs. The current status of the Class of 2001 is as follows:

64% are currently employed 24% are enrolled in graduate school 10% are enrolled in graduate school and employed 2% are involved in other endeavors or were not employed at the time of the survey

Comparison data for the Class of 2000 is included within the report. If you have any questions or desire additional statistics about the Class of 2001, please contact Career Services at (740) 368-3152. We are able to sort information by any field listed within the questionnaire. I hope you find the results of this survey interesting and informative.

Sincerely,

Carrie A. Lippert Director of Career Services

## SUMMARY STATISTICS OF THE CLASS OF 2001

#### **CURRENT STATUS: CLASS OF 2001**



#### **COMPARATIVE DATA: CLASS OF 2000**



# STUDY OF THE CLASS OF 2001 GRADUATES EMPLOYED FULL-TIME

#### Starting Salaries - Full-Time Employment







Months after Graduation



Respondents Employed Full-Time by Type of Employer

% of Respondents Employed Full-Time

\*Employment Areas included in "Other" category: Computer/High Technology, Construction, Insurance, Marketing/Sales

### FULL-TIME EMPLOYMENT BY MAJOR (CROSS-REFERENCED)

| Maior(s)                           | Name of Employing Organization           | Iob Title                                 |
|------------------------------------|------------------------------------------|-------------------------------------------|
| Accounting                         | Deloitte & Touche LLP                    | Consultant