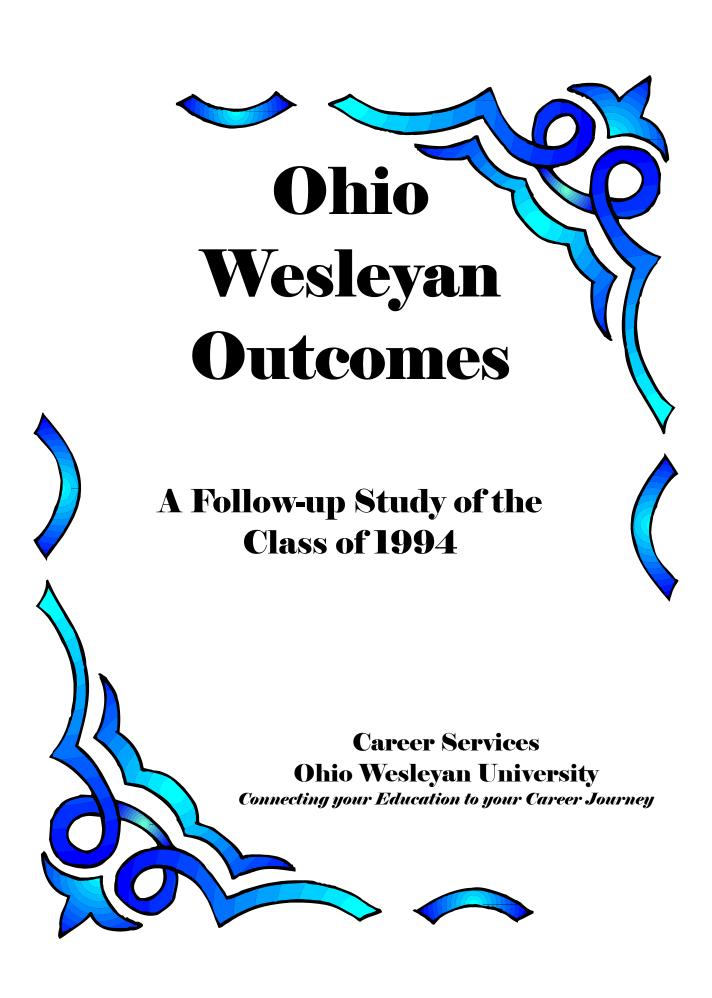

## **CURRENT STATUS: THE CLASS OF 1994**

Particularly noteworthy findings....

- Nearly 7 in 10 respondents had earned a post baccalaureate degree
- The top five fields of employment for this class are (in order): education, finance, health/medicine, business and law
- Nearly 1 in 4 respondents reported an annual income in excess of 80k