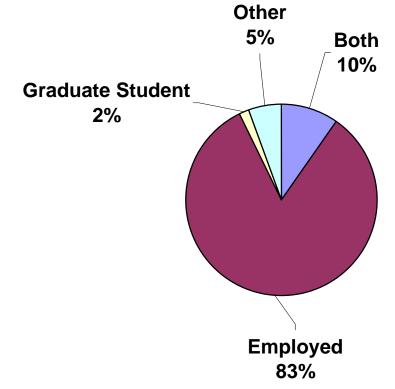

nt for this class are (in order): education, finance, health/medicine, business and law
- Nearly 1 in 4 respondents reported an annual income in excess of 80k

In addition to this study, survey outcomes are available on the Career Services web site <u>careers.owu.edu</u> for the classes of 2000, 2001, 2002 and 2003. Outcome information is also posted for the class of 1998 (our 5-year post graduate study).

If you have any questions, please contact Career Services at (740) 368-3152. Please note that identifiable information with regard to this report is strictly confidential. We sincerely hope that you find the results of this survey interesting and informative.

Sincerely,

Tom Vecchione, Ph.D. Director

Nancy A. Westfield, M.A Assistant Director

## **CURRENT STATUS: THE CLASS OF 1994**



## **LOCATION OF CLASS OF 1994 RESPONDENTS**



#### Respondents Employed Full-Time by Type of Employer



## Salaries - Full-Time Employment



#### Areas of Graduate Study



% of Graduate Student or Degree Recipient Respondents

(Other\*-Dentistry, Veterinary Med., Fine Arts, International Affairs, Nonprofit Management)

#### **Degrees Sought in Graduate Studies**



 $\mbox{\% of Graduate Student or Degree Recipient Respondents} \ \mbox{(Other*-DDS, DVM, MFA, MPH, MPA, MPP, MSPT, PsyD)}$ 

## FULL-TIME EMPLOYMENT / EMPLOYER TYPE

| Type of Employer          | Name of Employing Organization                 | Job Title                                          |
|---------------------------|------------------------------------------------|------------------------------------------------