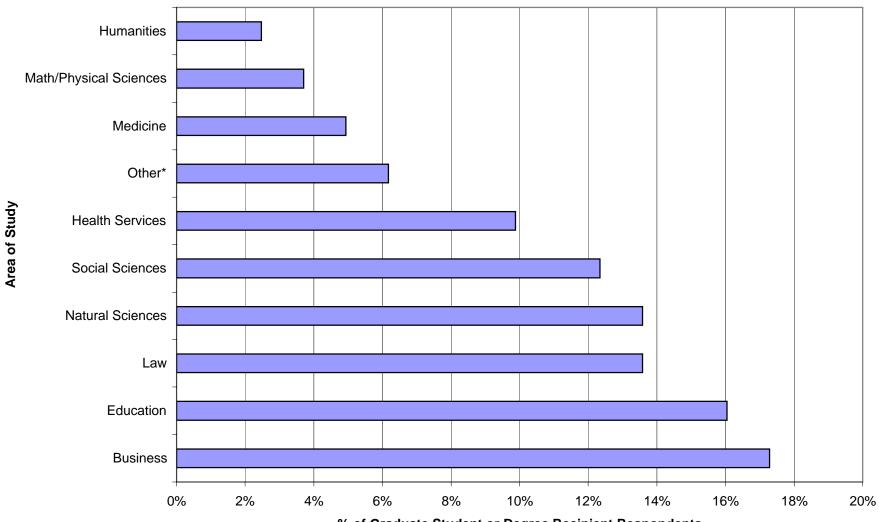

#### Areas of Graduate Study

% of Graduate Student or Degree Recipient Respondents

(Other\*-Dentistry, Veterinary Med., Fine Arts, International Affairs, Nonprofit Management)