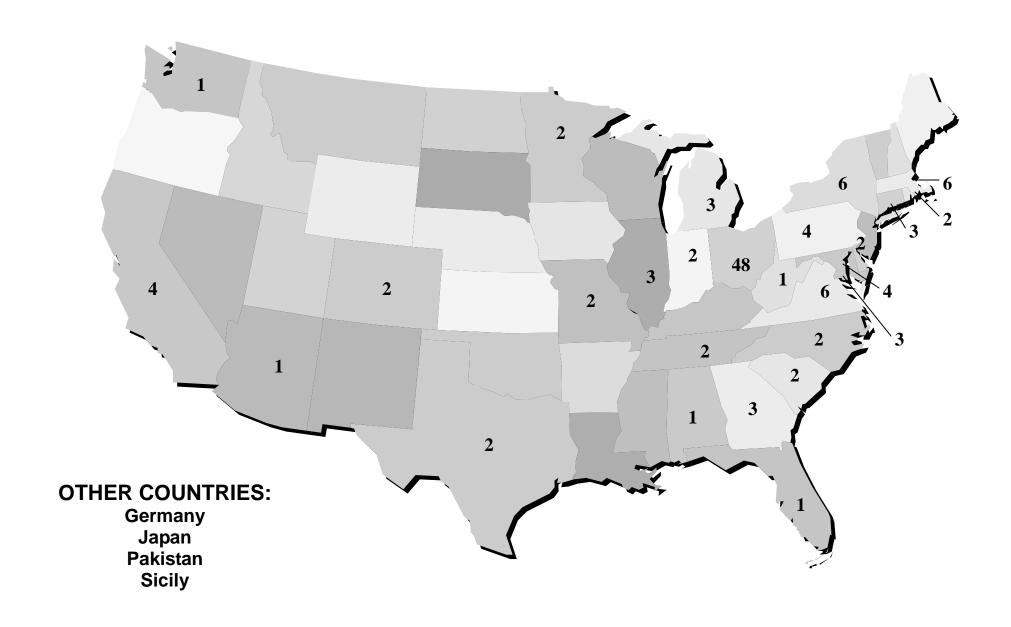

#### Respondents Employed Full-Time by Type of Employer

Particularly noteworthy findings....

- Nearly 7 in 10 respondents had earned a post baccalaureate degree
- The top five fields of employment for this class are (in order): education, finance, health/medicine, business and law
- Nearly 1 in 4 respondents reported an annual income in excess of 80k