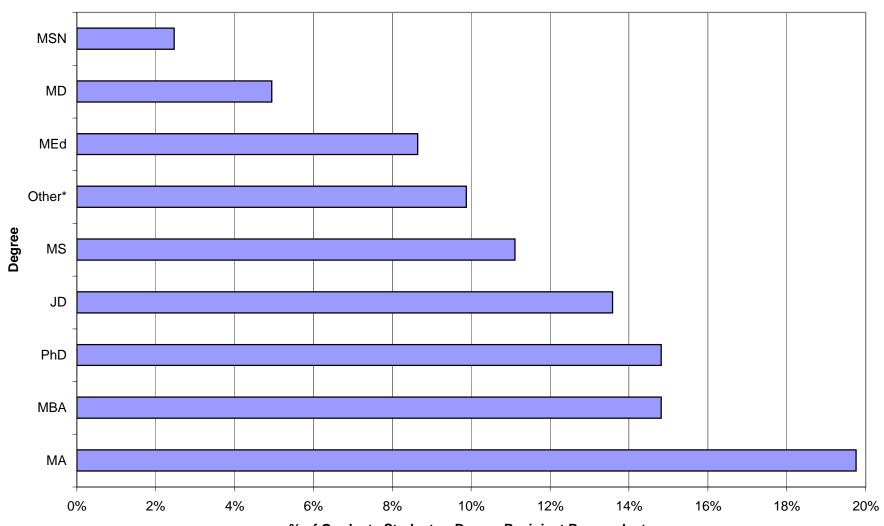

#### **Degrees Sought in Graduate Studies**

 $\mbox{\% of Graduate Student or Degree Recipient Respondents} \ \mbox{(Other*-DDS, DVM, MFA, MPH, MPA, MPP, MSPT, PsyD)}$ 