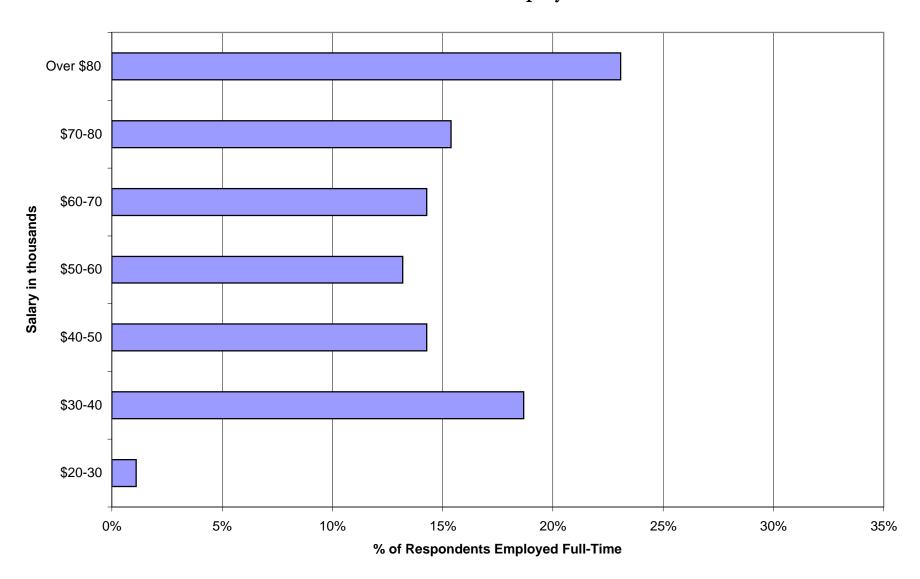

## Salaries - Full-Time Employment

Particularly noteworthy findings....

- Nearly 7 in 10 respondents had earned a post baccalaureate degree
- The top five fields of employment for this class are (in order): education, finance, health/medicine, business and law
- Nearly 1 in 4 respondents reported an annual income in excess of 80k